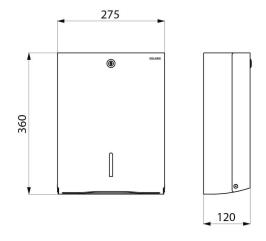

With lock and standard DELABIE key.

Level control.

Capacity: 500 sheets.

Dimensions: 120 x 275 x 360mm.

Pack of interleaved paper towels can be ordered separately (ref. 6606).

10-year warranty.

## TECHNICAL CHARACTERISTICS

Paper towel dispenser, for 500 sheets - Ref. 510601BK

| Height   | 360mm                                         |
|----------|-----------------------------------------------|
| Depth    | 120mm                                         |
| Width    | 275mm                                         |
| Finish   | Matte black powder-coated 304 stainless steel |
| Warranty | <u>Lo</u>                                     |
|          |                                               |