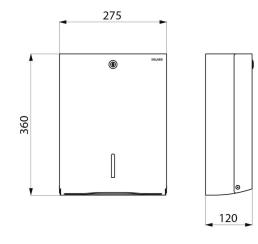

With lock and standard DELABIE key.

Level control.

Capacity: 500 sheets.

Dimensions: 120 x 275 x 360mm.

Pack of interleaved paper towels can be ordered separately (ref. 6606).

10-year warranty.

## **TECHNICAL CHARACTERISTICS**

Wall-mounted paper towel dispenser, for 500 sheets - Ref. 510601P

| Height            | 360mm                               |
|-------------------|-------------------------------------|
| Depth             | 120mm                               |
| Width             | 275mm                               |
| Finish            | Bright polished 304 stainless steel |
|                   |                                     |
| Norms             | <u>©</u>                            |
| Norms<br>Warranty | <u>©</u>                            |