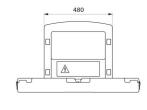

Space saving: retained in the vertical position.

Slowed down descent.

Easy to maintain: surface is easy to clean.

Complies with European standard EN 12221.

Dimensions: open position  $855 \times 585 \times 495$ mm, closed position  $855 \times 585 \times 107$ mm.

### Changing table - Ref. 510700

| Depth    | 107mm                            |
|----------|----------------------------------|
| Length   | 855mm                            |
| Width    | 585mm                            |
| Finish   | High density polyethylene (HDPE) |
| Norms    | <b>C</b> € ②                     |
| Warranty |                                  |
|          |                                  |