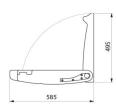

Space saving: retained in the vertical position.

Slowed down descent.

Easy to maintain: surface is easy to clean.

Complies with European standard EN 12221.

Dimensions: open position  $855 \times 585 \times 495$ mm, closed position  $855 \times 585 \times 107$ mm.

### Changing table - Ref. 510700

| Depth    | 107mm                            |
|----------|----------------------------------|
| Length   | 855mm                            |
| Width    | 585mm                            |
| Finish   | High density polyethylene (HDPE) |
| Norms    | <b>C</b> € ②                     |
| Warranty |                                  |
|          |                                  |