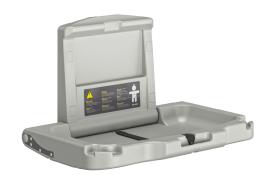

### **DESCRIPTION**

Changing table - Ref. 510700

Wall-mounted changing table.

With adjustable strap adapts perfectly to the shape of the newly changed baby.

For babies up to 11kg or 12 months.

High density polyethylene (HDPE).

Space saving: retained in the vertical position.

Slowed down descent.

Easy to maintain: surface is easy to clean.

Complies with European standard EN 12221.

Dimensions: open position  $855 \times 585 \times 495$ mm, closed position  $855 \times 585 \times 107$ mm.

Changing table weight: 11.5kg.

Wall-mounted changing table with 10-year warranty.

TECHNICAL CHARACTERISTICS