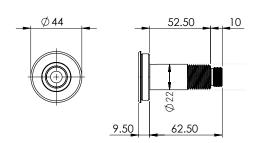

## Technical data

| Material              | ABS                                            |
|-----------------------|------------------------------------------------|
| Gross weight          | 0.70 kg                                        |
| Type of mounting      | Wall mounted                                   |
| Power source          | Mains                                          |
| Voltage               | 230V a.c.                                      |
| Sensor voltage        | 5V DC                                          |
| Valve voltage         | 12V DC                                         |
| Valve power           | 3W normally closed                             |
| Control inputs        | Sensor 1, sensor 2                             |
| Control outputs       | Valve 1, valve 2                               |
| Control configuration | Controls valves for 1 or 2 spouts, or hot and  |
|                       | cold valves for single spout                   |
| Operation type        | Tactile switch                                 |
| IP rating             | 54                                             |
| Current               | 0.055A                                         |
| Frequency             | 50Hz                                           |
| Settings              |                                                |
| Adjustable timing     | 6 - 20 secs (Default 6 secs)                   |
| Purge facility        | Yes (ON / OFF) Default OFF                     |
| Operations lock out   | Yes (ON / OFF)                                 |
| Kit Contents          |                                                |
| AT07-001              | Tap control system for 1 or 2 taps             |
| AC17-101              | Anti-Microbial 12V DC Normally Closed Solenoid |
|                       | Valve                                          |
| VR00-005              | Tactile switch for backplates - blue insert    |
| VR00-006              | Tactile switch for backplates - red insert     |