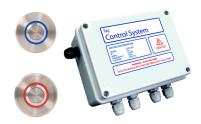

## AT07-014

TAP CONTROL SYSTEM - TACTILE SWITCH KIT FOR HS BACKPLATES

The tap control system can be used to control mixed water for 1 or 2 taps, or to control both hot and cold on a single tap using 2 sensors. The control system can be used with wave-on or tactile sensors.

## Technical data

| Material              | ABS                                            |
|-----------------------|------------------------------------------------|
| Gross weight          | 0.70 kg                                        |
| Type of mounting      | Wall mounted                                   |
| Power source          | Mains                                          |
| Voltage               | 230V a.c.                                      |
| Sensor voltage        | 5V DC                                          |
| Valve voltage         | 12V DC                                         |
| Valve power           | 3W normally closed                             |
| Control inputs        | Sensor 1, sensor 2                             |
| Control outputs       | Valve 1, valve 2                               |
| Control configuration | Controls valves for 1 or 2 spouts, or hot and  |
|                       | cold valves for single spout                   |
| Operation type        | Tactile switch                                 |
| IP rating             | 54                                             |
| Current               | 0.055A                                         |
| Frequency             | 50Hz                                           |
| Settings              |                                                |
| Adjustable timing     | 6 - 20 secs (Default 6 secs)                   |
| Purge facility        | Yes (ON / OFF) Default OFF                     |
| Operations lock out   | Yes (ON / OFF)                                 |
| Kit Contents          |                                                |
| AT07-001              | Tap control system for 1 or 2 taps             |
| AC17-101              | Anti-Microbial 12V DC Normally Closed Solenoid |
|                       | Valve                                          |
| VR00-005              | Tactile switch for backplates - blue insert    |
| VR00-006              | Tactile switch for backplates - red insert     |