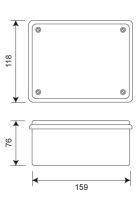

## Technical data

| Material              | ABS                                            |
|-----------------------|------------------------------------------------|
| Gross weight          | 0.70 kg                                        |
| Type of mounting      | Wall mounted                                   |
| Power source          | Mains                                          |
| Voltage               | 230V a.c.                                      |
| Sensor voltage        | 5V DC                                          |
| Valve voltage         | 12V DC                                         |
| Valve power           | 3W normally closed                             |
| Control inputs        | Sensor 1, sensor 2                             |
| Control outputs       | Valve 1, valve 2                               |
| Control configuration | Controls valves for 1 or 2 spouts, or hot and  |
|                       | cold valves for single spout                   |
| Operation type        | Tactile switch                                 |
| IP rating             | 54                                             |
| Current               | 0.055A                                         |
| Frequency             | 50Hz                                           |
| Settings              |                                                |
| Adjustable timing     | 6 - 20 secs (Default 6 secs)                   |
| Purge facility        | Yes (ON / OFF) Default OFF                     |
| Operations lock out   | Yes (ON / OFF)                                 |
| Kit Contents          |                                                |
| AT07-001              | Tap control system for 1 or 2 taps             |
| AC17-101              | Anti-Microbial 12V DC Normally Closed Solenoid |
|                       | Valve                                          |
| VR00-005              | Tactile switch for backplates - blue insert    |
| VR00-006              | Tactile switch for backplates - red insert     |