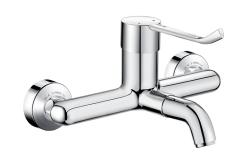

# Wall-mounted basin mixer with pressure-balancing

Ref. 2614EP

Wall-mounted mechanical mixer with BIOCLIP spout

## Wall-mounted basin mixer with pressure-balancing - Ref. 2614EP

SECURITHERM pressure-balancing wall-mounted basin mixer. Wall-mounted mixer supplied with 2 removable brass spouts. Anti-scalding safety: HW flow rate is reduced if CW flow rate fails (and vice versa).

Flow rate limited to 5 lpm at 3 bar.

Chrome-plated brass body

Hygiene control lever L. 150mm requires no manual contact. Mixer supplied with in-line STOP/CHECK connectors M1/2" M3/4" ideal for hospitals.

Mixer with 200mm centres.

Recommended installation height: 110 - 200mm above the basin surface.

Mechanical mixer ideal for healthcare facilities, retirement and care homes, hospitals and clinics.

Mixer suitable for people with reduced mobility.