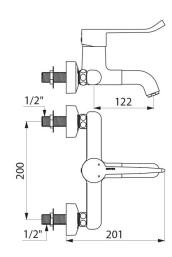

Mixer with 200mm centres.

Recommended installation height: 110 - 200mm above the basin surface.

Mechanical mixer ideal for healthcare facilities, retirement and care homes, hospitals and clinics.

Mixer suitable for people with reduced mobility.

## Wall-mounted basin mixer with pressure-balancing - Ref. 2614EP

| Technology          | SECURITHERM EP mixer,<br>Securitouch |
|---------------------|--------------------------------------|
| Flow rate           | 5 lpm at 3 bar                       |
| Temperature limiter | YES                                  |
| Finish              | Chrome-plated brass                  |
| Warranty            | 30 EX                                |