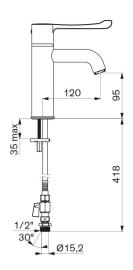

# SECURITHERM thermostatic basin mixer

Ref. H960015

Single hole thermostatic sequential mixer, H. 95mm L. 120mm

No non-return valves on the inlets.

Anti-scalding failsafe: shut-offs automatically if cold or hot water supply fails.

Securitouch thermal insulation prevents burns.

Single hole mixer with curved spout H. 95mm L. 120mm, equipped with a hygienic flow straightener with no impurity retention and will withstand thermal shocks.

Body and spout with smooth interiors and low water volume.

Flow rate limited to 5 lpm at 3 bar.

No manual contact thanks to Hygiene control lever L. 146mm. No pop-up waste.

PEX flexibles F3/8" supplied with stopcocks in chrome-plated brass, filters and Ø 15mm compression fittings.

## SECURITHERM thermostatic basin mixer - Ref. H960015

| Connector           | M1/2" Ø 15mm                             |
|---------------------|------------------------------------------|
| Technology          | SECURITHERM Securitouch sequential mixer |
| Drop height         | 95mm                                     |
| Spout length        | 120mm                                    |
| Flow rate           | 5 lpm                                    |
| Temperature limiter | Yes                                      |
| Finish              | Chrome-plated brass                      |
|                     |                                          |