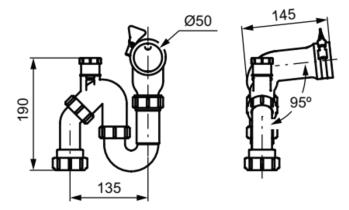

CONTOUR 21 \$038667

CONTOUR 21 | Waste set in neutral finish

# Image & drawing



## General information

Product type: Washbasin ancillaries
Sub product type: Waste set
Brand: Armitage Shanks
Suite name: CONTOUR 21
Colour: 67 - Neutral
Surface finish effect: matt
Net weight (kg): 0.38

EAN code: 5017830523192

## **Downloads**

• Installation Guide

# **Product specifications**

Colour code: 67
Colour description: neutral
Material: Plastic
Surface finish effect: matt







## Your local contact:

### België • Belgique

Ideal Standard Produktions-GmbH Corporate Village - Frame 21 Building Da Vincilaan 2 B-1935 Zaventem

(1) +32 2 325 66 00(2) +32 2 325 66 01(3) ±32 5 66 01(4) ±32 2 325 66 01(5) ±32 5 66 00(6) ±32 2 325 66 01(7) ±32 2 325 66 01(8) ±32 2 325 66 01(9) ±32 2 325 66 01(9) ±32 2 325 66 01(9) ±32 2 325 66 01(9) ±32 2 325 66 01(9) ±32 2 325 66 01(9) ±32 2 325 66 01(9) ±32 2 325 66 01(9) ±32 2 325 66 01(9) ±32 2 325 66 01(9) ±32 2 325 66 01(9) ±32 2 325 66 01(9) ±32 2 325 66 01(9) ±32 2 325 66 01(9) ±32 2 325 66 01(9) ±32 2 325 66 01(9) ±32 2 325 66 01(9) ±32 2 325 66 01(9) ±32 2 325 66 01(9) ±32 2 325 66 01(9) ±32 2 325 66 01(9) ±32 2 325 66 01(9) ±32 2 325 66 01(9) ±32 2 325 66 01(9) ±32 2 325 66 01(9) ±32 2 325 66 01(9) ±32 2 325 66 01(9) ±32