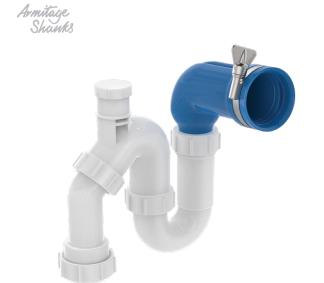

CONTOUR 21 \$038667

CONTOUR 21 | Waste set in neutral finish

# Image & drawing

## General information

Product type: Washbasin ancillaries
Sub product type: Waste set
Brand: Armitage Shanks
Suite name: CONTOUR 21
Colour: 67 - Neutral
Surface finish effect: matt
Net weight (kg): 0.38